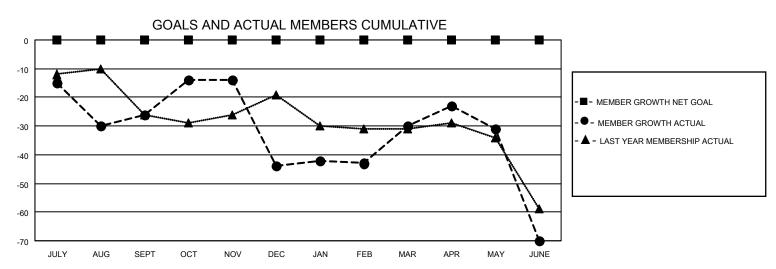

## District 16 L

| Clubs                 |               |           |               | Members               |                        |                         |                                                    |
|-----------------------|---------------|-----------|---------------|-----------------------|------------------------|-------------------------|----------------------------------------------------|
| RESULTS FOR 2021-2022 |               |           |               | RESULTS FOR 2021-2022 |                        |                         |                                                    |
| QUARTER               | NEW CLUB GOAL | NEW CLUBS | DROPPED CLUBS | QUARTER MEMB          | BER GROWTH NET<br>GOAL | MEMBER GROWTH<br>ACTUAL | DROPPED<br>MEMBERS ACTUAL<br>(including transfers) |
| JULY/AUG/SEPT         | 0             | 0         | 1             | JULY/AUG/SEPT         | 0                      | 55                      | 72                                                 |
| OCT/NOV/DEC           | 0             | 0         | 2             | OCT/NOV/DEC           | 0                      | 34                      | 50                                                 |
| JAN/FEB/MAR           | 0             | 0         | 0             | JAN/FEB/MAR           | 0                      | 61                      | 19                                                 |
| APR/MAY/JUNE          | 0             | 0         | 0             | APR/MAY/JUNE          | 0                      | 26                      | 65                                                 |